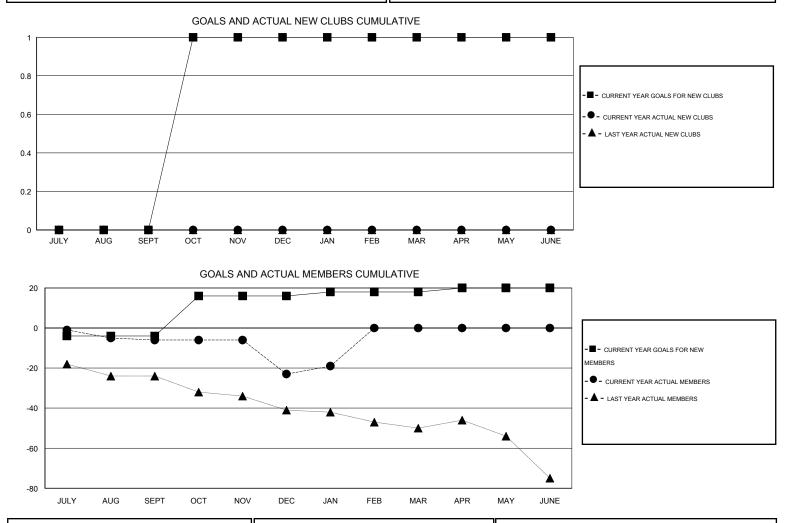

## LOCATION ENGLAND

GMT CA 4

|                            |                  | Clubs             |                  |                  |                            |                    | Members                             |                    |                  |
|----------------------------|------------------|-------------------|------------------|------------------|----------------------------|--------------------|-------------------------------------|--------------------|------------------|
|                            | RESU             | LTS FOR 2014-2015 |                  |                  |                            | RESU               | JLTS FOR 2014-2015                  |                    |                  |
| QUARTER                    | NEW CLUB<br>GOAL | NEW CLUBS         | DROPPED<br>CLUBS | NET<br>GAIN/LOSS | QUARTER                    | NEW MEMBER<br>GOAL | CHARTER AND<br>NEW MEMBERS<br>ADDED | DROPPED<br>MEMBERS | NET<br>GAIN/LOSS |
| JULY/AUG/SEPT              | 0                | 0                 | 1                | -1               | JULY/AUG/SEPT              | -4                 | 7                                   | 13                 | -6               |
| OCT/NOV/DEC<br>JAN/FEB/MAR | 0                | 0<br>0            | 0                | -1<br>0          | OCT/NOV/DEC<br>JAN/FEB/MAR | 20<br>2            | 9<br>9                              | 26<br>5            | -17<br>4         |
| APR/MAY/JUNE               | 0                | 0                 | 0                | 0                | APR/MAY/JUNE               | 2                  | 0                                   | 0                  | 0                |